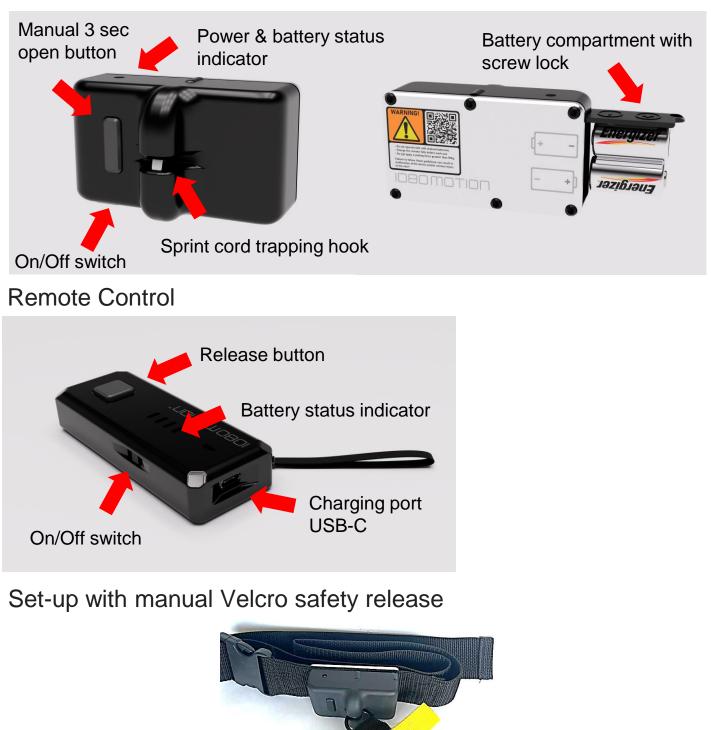

## Belt Unit

Bonne Indr.

Release handle – grab and tear apart Velcro to release

Attach this end to 1080 Sprint cord

1080motion.com